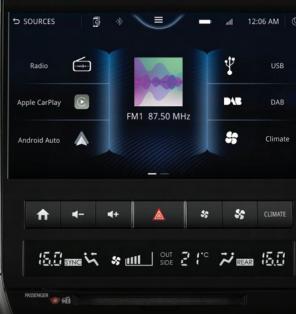

#### SCREEN

- A. Return to Previous Source
- **Devices Connect** Β. (page XX)
- Bluetooth Connected С.
- D. Menu Bar
- **Connected Phone** Ε.
- **Battery Life**
- **Connected Phone Signal** E.
- G. Clock

- H. Turn Off Screen
- Radio I.
- Apple CarPlay J.
- Android Auto Κ.
- **Current Audio Album** L. Art (if applicable)
- M. Climate Screen
- N. DAB+ Radio
- O. USB Media Playback (page XX)
- 9. Sync Icon: Temperatures are synced with Drivers temperature
- 10. Passenger Vent Position
- 11. Fan Speed
- 12. Outside Temperature
- 13. Drivers Vent Position
- 14. Rear Icon: Rear icon visable when rear climate enabled
- 15. Driver Temperature