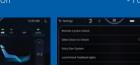

| Climate Button Retention |                |   |   |   |   |   |          |   |  |
|--------------------------|----------------|---|---|---|---|---|----------|---|--|
|                          | 9 Inclinometer | 3 | • | v | - | 4 | 12:06 AM | 4 |  |

Vehicle Settings Retention Factory Amplifier Retention Steering Wheel Control Retention

aerpro.com