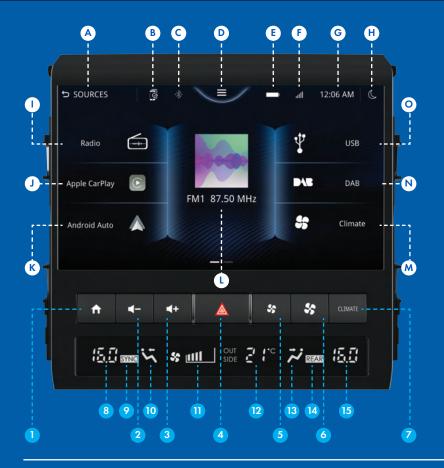

#### SCREEN

- A. Return to Previous Source
- **Devices Connect** Β. (page XX)
- Bluetooth Connected С.
- D. Menu Bar
- **Connected Phone** Ε.
- **Battery Life**
- **Connected Phone Signal** E.
- G. Clock

#### **HEAD UNIT**

- 1. Home Button: Jump to the Home Menu or switch between last source
- 2. Volume Down Volume Up 3
- Hazard Button 4.
- Fan Speed Down
- Fan Speed Up 6.
- **Climate Button:**
- Quickly switch to the climate screen
- 8. Passenger Temperature

- H. Turn Off Screen
- Radio I.
- Apple CarPlay J.
- Android Auto Κ.
- **Current Audio Album** L. Art (if applicable)
- M. Climate Screen
- N. DAB+ Radio
- O. USB Media Playback (page XX)
- 9. Sync Icon: Temperatures are synced with Drivers temperature
- 10. Passenger Vent Position
- 11. Fan Speed
- 12. Outside Temperature
- 13. Drivers Vent Position
- 14. Rear Icon: Rear icon visable when rear climate enabled
- 15. Driver Temperature