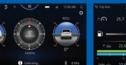

#### FACTORY 360 CAMERA

#### **OEM STYLE FINISH**

Designed to complement your vehicle's interior, providing an OEM-style look and feel to maintain aesthetics.

#### PHYSICAL BUTTONS

Dedicated buttons for Home, Volume, Hazard Lights, Fan Speed, and Climate Control.

#### **HEAD UNIT**

- 1. Home Button: Jump to the Home Menu or switch between last source
- 2. Volume Down Volume Up 3
- Hazard Button 4.
- Fan Speed Down
- Fan Speed Up 6.
- **Climate Button:**
- Quickly switch to the climate screen
- 8. Passenger Temperature

- H. Turn Off Screen
- Radio I.
- Apple CarPlay J.
- Android Auto Κ.
- **Current Audio Album** L. Art (if applicable)
- M. Climate Screen
- N. DAB+ Radio
- O. USB Media Playback (page XX)
- 9. Sync Icon: Temperatures are synced with Drivers temperature
- 10. Passenger Vent Position
- 11. Fan Speed
- 12. Outside Temperature
- 13. Drivers Vent Position
- 14. Rear Icon: Rear icon visable when rear climate enabled
- 15. Driver Temperature