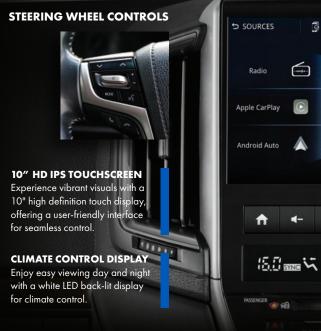

#### PHYSICAL BUTTONS

Dedicated buttons for Home, Volume, Hazard Lights, Fan Speed, and Climate Control.

#### **HEAD UNIT**

- 1. Home Button: Jump to the Home Menu or switch between last source
- 2. Volume Down Volume Up 3
- Hazard Button 4.
- Fan Speed Down
- Fan Speed Up 6.
- **Climate Button:**
- Quickly switch to the climate screen
- 8. Passenger Temperature