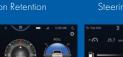

| Climate Button Retention |                |   |   |   |   |   |          |   |  |
|--------------------------|----------------|---|---|---|---|---|----------|---|--|
|                          | 9 Inclinometer | 3 | • | v | - | 4 | 12:06 AM | 4 |  |

Vehicle Settings Retention Factory Amplifier Retention Steering Wheel Control Retention

aerpro.com