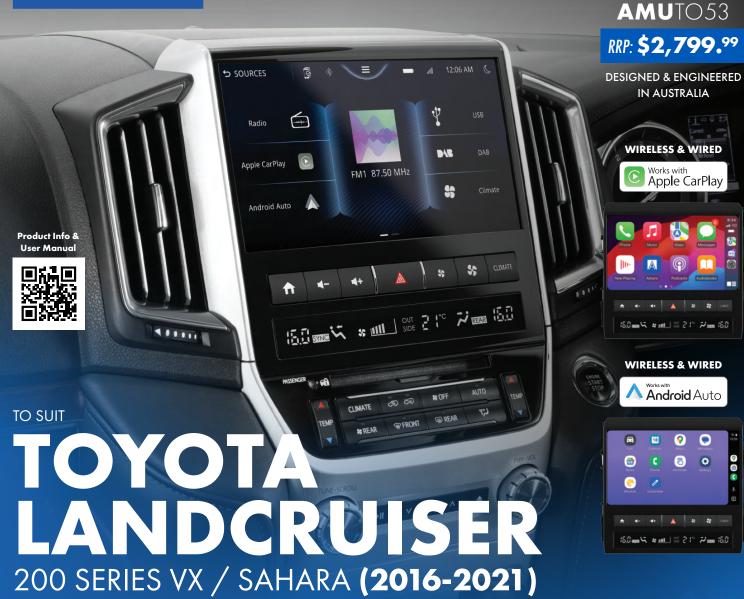

## **10" ADVANCED INFOTAINMENT SYSTEM**

INTEGRATED HEAD UNIT UPGRADE

Introducing the Aerpro AMUTO53, a revolutionary 10" Advanced Infotainment System specifically designed for the Toyota Landcruiser 200 Series VX & Sahara (2016-2021). This all-in-one solution addresses the limitations of the factory-installed infotainment system, bringing a modern, high-tech upgrade to your vehicle. With the AMUTO53, you can enjoy a seamless integration of advanced features that enhance your driving experience while retaining the essential functions of your Landcruiser.

#### FEATURES

- 10" Large HD Digital Capacitive IPS Touchscreen
- Works with Apple CarPlay (Wireless & Wired)
- Supports Android Auto (Wireless & Wired)
- DAB+ Digital Radio with 18 Presets
- AM / FM Tuner with RDS & Presets (18FM/12AM)
- Built-in Bluetooth (A2DP, AVRCP, HFP, PBAP)
- Dual Rear USB 5V/1.5A

- Dual Camera Inputs 720P (RCA-AHD)
- High Power 4 x 50W Peak Built-In Amplifier
- 4V / 5CH RCA Preout
- 16 Band Graphic EQ with Q Factor Adjustment (10 EQ Presets)
- Time Alignment Capabilities
- Subwoofer Level Control
- MP3 / AAC / FLAC / MP4 Media Formats